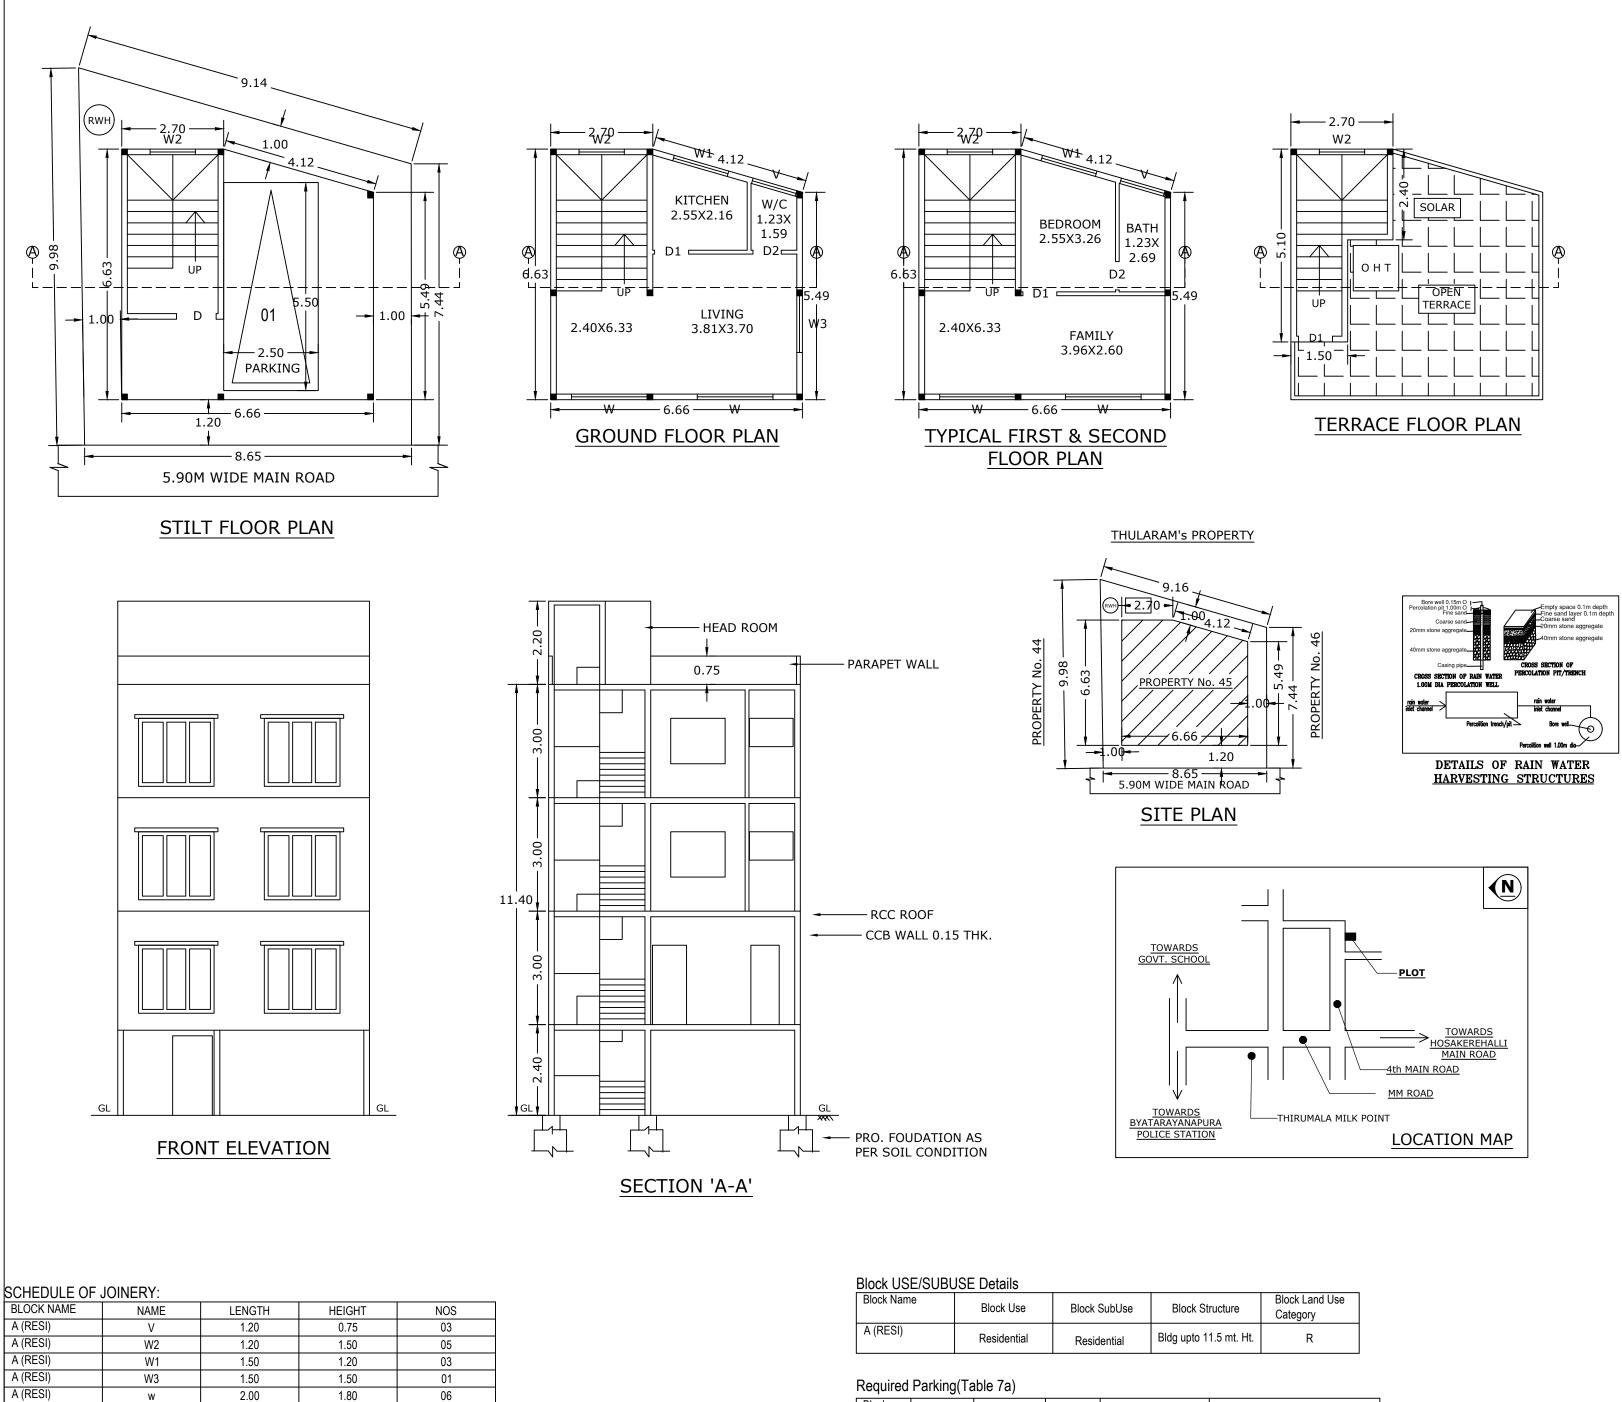

# SCHEDULE OF JOINERY:

| BLOCK NAME | NAME | LENGTH | HEIGHT | NOS |
|------------|------|--------|--------|-----|
| A (RESI)   | D2   | 0.75   | 2.10   | 03  |
| A (RESI)   | D1   | 0.90   | 2.10   | 03  |
|            |      |        |        |     |

### Block :A (RESI)

| Floor Name    | Total Built Up | Deductions (A | rea in Sq.mt.) | Proposed FAR<br>Area (Sq.mt.) | Total FAR Area | Tnmt (No.) |
|---------------|----------------|---------------|----------------|-------------------------------|----------------|------------|
|               | Area (Sq.mt.)  | StairCase     | Parking        | Resi.                         | (Sq.mt.)       |            |
| Terrace Floor | 8.28           | 8.28          | 0.00           | 0.00                          | 0.00           | 00         |
| Second Floor  | 41.89          | 0.00          | 0.00           | 41.89                         | 41.89          | 00         |
| First Floor   | 41.89          | 0.00          | 0.00           | 41.89                         | 41.89          | 00         |
| Ground Floor  | 41.89          | 0.00          | 0.00           | 41.89                         | 41.89          | 01         |
| Stilt Floor   | 41.89          | 0.00          | 35.05          | 0.00                          | 6.84           | 00         |
| Total:        | 175.84         | 8.28          | 35.05          | 125.67                        | 132.51         | 01         |

| FAR &Tene    | ment Details        | 5                               |               |                |                  |                            |            |
|--------------|---------------------|---------------------------------|---------------|----------------|------------------|----------------------------|------------|
| Block        |                     |                                 |               |                | Proposed FAR     |                            |            |
|              | No. of Same<br>Bldg | Total Built Up<br>Area (Sg.mt.) | Deductions (A | rea in Sq.mt.) | Area<br>(Sq.mt.) | Total FAR<br>Area (Sg.mt.) | Tnmt (No.) |
|              | Didg                |                                 | StairCase     | Parking        | Resi.            | , "ou (oq.m.)              |            |
| A (RESI)     | 1                   | 175.84                          | 8.28          | 35.05          | 125.67           | 132.51                     | 01         |
| Grand Total: | 1                   | 175.84                          | 8.28          | 35.05          | 125.67           | 132.51                     | 01         |

1

1

Residential Residential

| Units |       |            | Car   |       |
|-------|-------|------------|-------|-------|
| Reqd. | Prop. | Reqd./Unit | Reqd. | Prop. |
| 1     | -     | 1          | 1     | 1     |
| -     | -     | -          | 1     | 1     |

| Achieved          |       |  |
|-------------------|-------|--|
| No. Area (Sq.mt.) |       |  |
| 0                 | 0.00  |  |
| 0                 | 0.00  |  |
| -                 | 35.05 |  |
| 35.05             |       |  |
|                   |       |  |

|                               |                                                                                                                                                     |                                                                                             | scale : <sup>N</sup> 1:100 |  |
|-------------------------------|-----------------------------------------------------------------------------------------------------------------------------------------------------|---------------------------------------------------------------------------------------------|----------------------------|--|
| ARE                           | A STATEMENT (BBMP)                                                                                                                                  | VERSION NO.: 1.0.15<br>VERSION DATE: 08/09/2020                                             |                            |  |
| -                             | JECT DETAIL:                                                                                                                                        |                                                                                             |                            |  |
|                               | ority: BBMP<br>rd_No:                                                                                                                               | Plot Use: Residential Plot SubUse: Residential                                              |                            |  |
| BBM<br>Appl                   | P/Ad.Com./SUT/0687/20-21<br>cation Type: Suvarna Parvangi                                                                                           | Land Use Zone: Residential (Main)                                                           |                            |  |
| Prop                          | osal Type: Building Permission                                                                                                                      | Plot/Sub Plot No.: 45                                                                       |                            |  |
|                               | re of Sanction: NEW<br>tion: RING-II                                                                                                                | PID No. (As per Khata Extract): 41-56-45<br>Locality / Street of the property: 4th MAIN ROA |                            |  |
|                               |                                                                                                                                                     | LAYOUT, BANGALORE                                                                           | AD, DATANATANAFUNA         |  |
|                               | ing Line Specified as per Z.R: NA<br>:: South                                                                                                       |                                                                                             |                            |  |
| Ward                          | l: Ward-157                                                                                                                                         |                                                                                             |                            |  |
| Planı<br>Agra                 | ning District: 201-Kempapura<br>hara                                                                                                                |                                                                                             |                            |  |
| ARE                           | A DETAILS:                                                                                                                                          |                                                                                             | SQ.MT.                     |  |
|                               | EA OF PLOT (Minimum)<br>T AREA OF PLOT                                                                                                              | (A)<br>(A-Deductions)                                                                       | 75.88<br>75.88             |  |
| CC                            | VERAGE CHECK                                                                                                                                        |                                                                                             |                            |  |
|                               | Permissible Coverage area (75.0<br>Proposed Coverage Area (55.21                                                                                    | ,                                                                                           | 56.91<br>41.89             |  |
|                               | Achieved Net coverage area (55                                                                                                                      | 5.21 % )                                                                                    | 41.89                      |  |
|                               | Balance coverage area left ( 19.)<br>R CHECK                                                                                                        | 79 % )                                                                                      | 15.02                      |  |
| FA                            | Permissible F.A.R. as per zoning                                                                                                                    | g regulation 2015 ( 1.75 )                                                                  | 132.79                     |  |
|                               | Additional F.A.R within Ring I an                                                                                                                   |                                                                                             | 0.00                       |  |
|                               | Allowable TDR Area (60% of Pe<br>Premium FAR for Plot within Imp                                                                                    | · · · · · · · · · · · · · · · · · · ·                                                       | 0.00                       |  |
|                               | Total Perm. FAR area (1.75)                                                                                                                         |                                                                                             | 132.79                     |  |
|                               | Residential FAR<br>Proposed FAR Area                                                                                                                |                                                                                             | 125.67<br>132.51           |  |
|                               | Achieved Net FAR Area (1.746                                                                                                                        | )                                                                                           | 132.51                     |  |
| 6                             | Balance FAR Area ( 0.004 )                                                                                                                          |                                                                                             | 0.28                       |  |
| BU                            | ILT UP AREA CHECK<br>Proposed BuiltUp Area                                                                                                          |                                                                                             | 175.84                     |  |
|                               | Achieved BuiltUp Area                                                                                                                               |                                                                                             | 175.84                     |  |
| Color<br>CC<br>PI<br>AI<br>PI | Notes<br>Notes<br>DLOR INDEX<br>OT BOUNDARY<br>BUTTING ROAD<br>ROPOSED WORK (COVERAGE AREA)<br>KISTING (To be retained)<br>(ISTING (To be retained) |                                                                                             |                            |  |
| E                             | KISTING (To be demolished)                                                                                                                          |                                                                                             |                            |  |
| ſ                             | OWNER / GPA H                                                                                                                                       | IOLDER'S SIGNATURE                                                                          |                            |  |
|                               | OWNER'S ADDRES                                                                                                                                      | SS WITH ID NUMBER                                                                           | &                          |  |
|                               | Nagamma. B. C                                                                                                                                       | lysterovenopuro Loveut                                                                      |                            |  |
|                               | #45, 401 Main Roau, D                                                                                                                               | Syatarayanapura Layout                                                                      |                            |  |
|                               | B. CN                                                                                                                                               | agan no                                                                                     |                            |  |
|                               |                                                                                                                                                     |                                                                                             |                            |  |
| -                             | ARCHITECT/ENGIN                                                                                                                                     | NEER/SUPERVISOR 'S                                                                          | S SIGNATURE                |  |
|                               |                                                                                                                                                     | ika Layout, 3rd Stage Vijayanaga<br>age Vijayanagar. BCC/BL-3.6/E-                          |                            |  |
|                               | 26                                                                                                                                                  |                                                                                             |                            |  |
| y<br>-<br>t                   | Domet                                                                                                                                               |                                                                                             |                            |  |
| )                             | BUILDING ON PI<br>BYATARAYANA                                                                                                                       | THE PROPOSED RES<br>ROPERTY NO. 45, 4TH<br>PURA LAYOUT, BAN<br>OLD NO: 41), PID NO. 4       | I MAIN ROAD,<br>GALORE.    |  |
| )                             | DRAWING TITLE :                                                                                                                                     |                                                                                             |                            |  |
| F                             | SHEET NO: 1                                                                                                                                         |                                                                                             |                            |  |